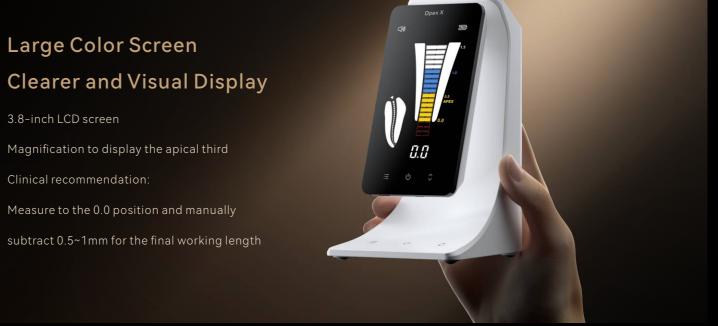

Large Color Screen

Magnification to display the apical third

Measure to the 0.0 position and manually

Four Working Modes

**6.2s** to reach the maximum pulse

intensity at the quickest

3.8-inch LCD screen

Clinical recommendation: