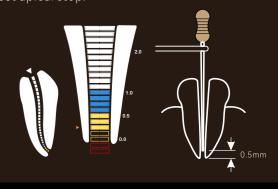

Large Color Screen

Magnification to display the apical third

Measure to the 0.0 position and manually

Four Working Modes

**6.2s** to reach the maximum pulse

intensity at the quickest

3.8-inch LCD screen

Clinical recommendation:

## Support Apical Stop Reset

The apical stop can be freely set according to clinical needs.

Reset the display point that is 0.5mm from the apex. Provide warning prompts based on the preset apical stop.

Two sound modes