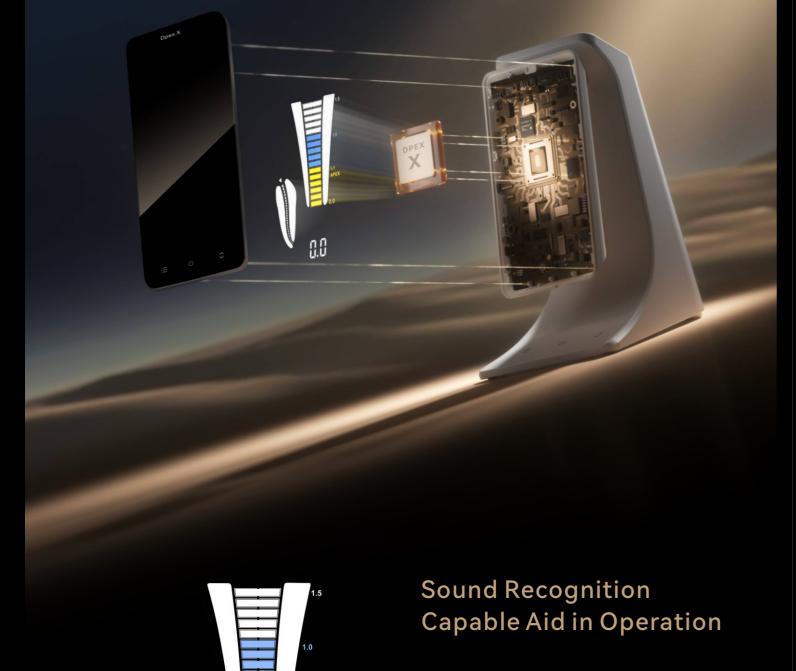

## Support Apical Stop Reset

The apical stop can be freely set according to clinical needs.

Reset the display point that is 0.5mm from the apex. Provide warning prompts based on the preset apical stop.

Two sound modes

Adjust volume and mode as you wish