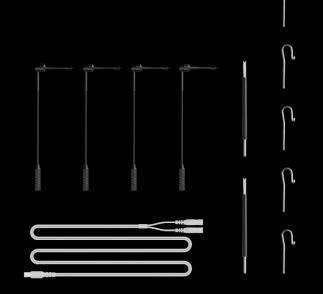

## **Comprehensive Configuration**

Not autoclavable

Measuring wire x 1 (Soft texture)

Autoclavable

File clip x 4 (Coated with biological silica gel)

Lip hook x 5 (Made of medical-grade stainless steel)

Apex locator probe x 2