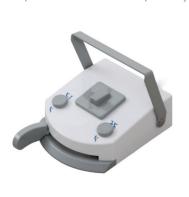

## **Foot controller**

#### Modern design for chair movement and instruments:

- · Large foot bow for easy repositioning
- · Manual control of chair movements
- Up/down/back and forth

#### Program control of chair movements:

- Spitting position/last treatment position
- · Free programmable chair positions
- Exit position

#### Control of instruments:

· Speed/power control for the active instrument

#### Buttons:

· Spray water at instrument

Chip blower function

Optional foot controller pedal type