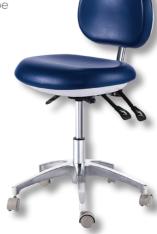

### **Stool**

- · Backrest with fixed position or dynamic movement
- Ergonomic and comfortable seating
- · Symmetrical backrest
- · Gas lift cylinder
- · Chrome legs
- · Five dual castors for stability
- Colour-matching upholstery available in multiple colours
- · Available with or without footring

#### Stools

Mobilo Flex 50 Mobilo Flex 50 with footring