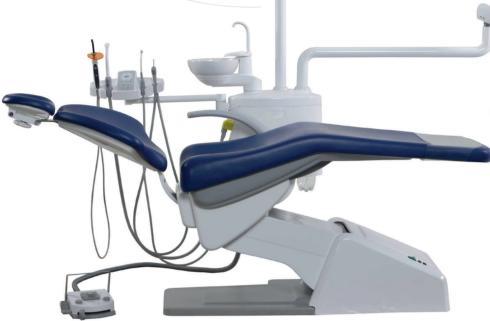

## Ultimate Comfort SMART

hanging version

- · up to 5 instruments
- · touchpanel with x-ray viewer
- · 3 programmable patient chair positions

swinging version

- · up to 5 instruments
- touchpanel with x-ray viewer 3 programmable patient chair positions

# Ultimate Comfort SMART

#### Patient chair

Trendelenburg movement
Storage of positions
Safety switch
2 articulated headrest mechanically
Left and right armrest
Seamless upholstery
Multifunctional control

#### Dentist element

3 Functional syringe
3 outlets for turbine or air motor without light
Fibre optic outlets
Motor Infinity brushless LED
ZEG Kolibri S or E
Small x-ray film viewer
Recording for 2 standard trays

#### Water unit

Moveable ceramic cuspidor ABS Aqua Bottle System Heating for cup filler Connection for external suction Place selection valve Venturi System