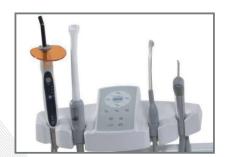

#### Assistant Element

- Integrated touch panel
- Up to 4 instruments
- Vacuum package small saliva ejector/high volume ejector
- · 3F syringe
- · Moveable arm

#### Assistant element

Operating panel Moveable assistant element 3 Functional syringe Large suction hose Small suction hose LED polymerization handpiece